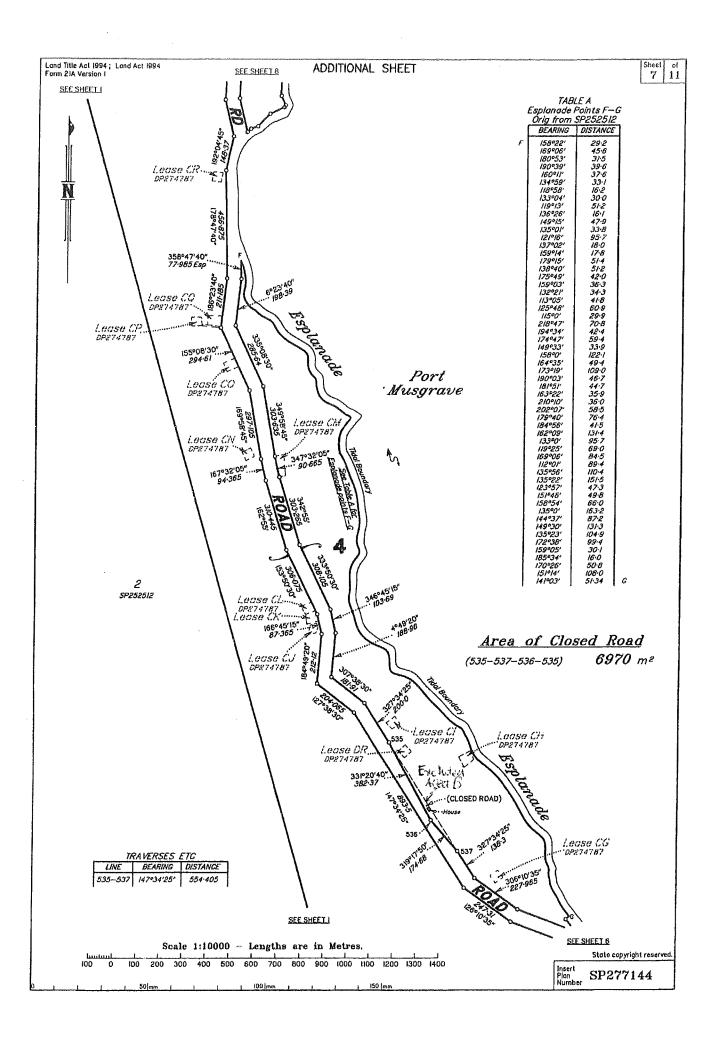

Excluded Area B - Map

See following attached map

Excluded Area B - Written description

| Point Table |           |            |
|-------------|-----------|------------|
| Point #     | Easting   | Northing   |
| 535         | 597106.80 | 8672505.95 |
| 536         | 597290.12 | 8672170.52 |
| 537         | 597404.00 | 8672038.13 |