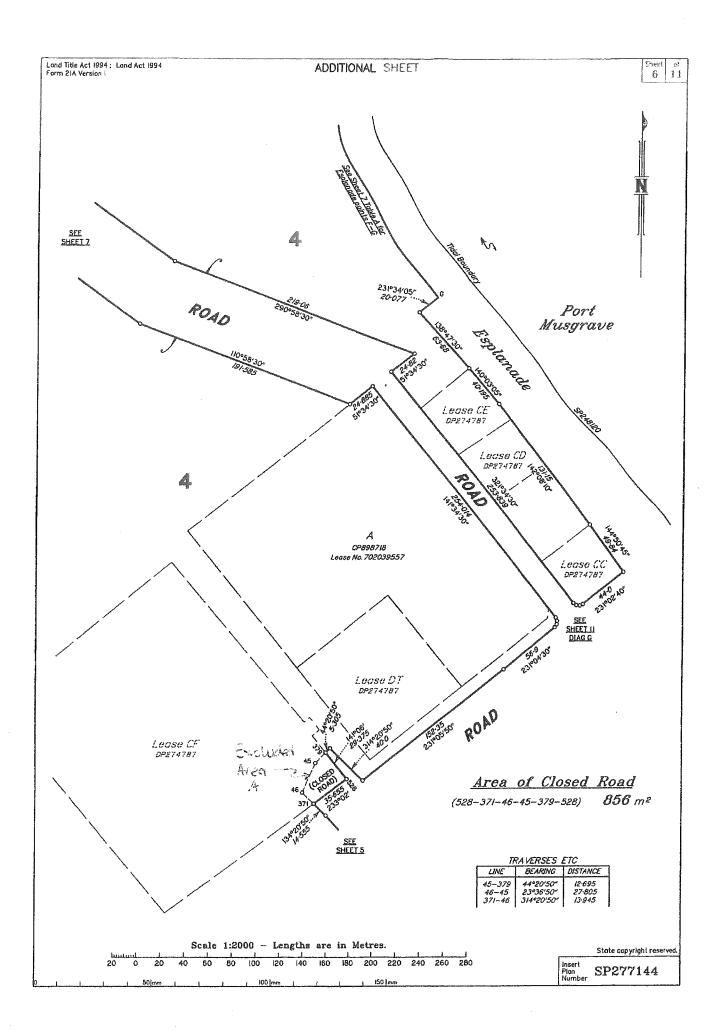

## **Excluded Areas**

Excluded Area A – Map

See following attached map

Excluded Area A - Written description

| Point Table |           |            |
|-------------|-----------|------------|
| Point #     | Easting   | Northing   |
| 45          | 597784.41 | 8671356.95 |
| 46          | 597773.28 | 8671331.48 |
| 371         | 597783.25 | 8671321.74 |
| 379         | 597793.28 | 8671366.03 |
| 528         | 597811.73 | 8671343.17 |